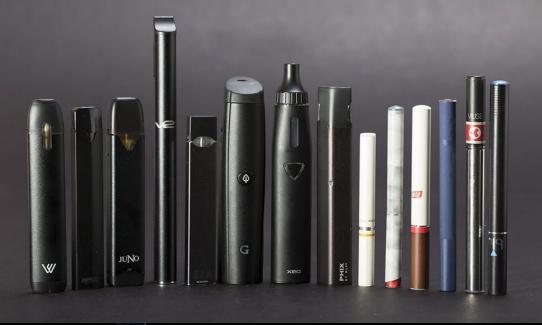

# "I Am Vaping To Quit" The Revelation The Whole Truth, Nothing But The Truth

NICOTINE Tobacco--vs--Vaping

36 mg per pack absorbed

40 mg per Juul pod – pure – no additives

39 mg absorbed

215° - 400°

NICOTINE FREE – Still contain harmful chemicals in the flavored juices

Second-Hand Smoke

Second-Hand Nicotine Absorption

Example of Absorption