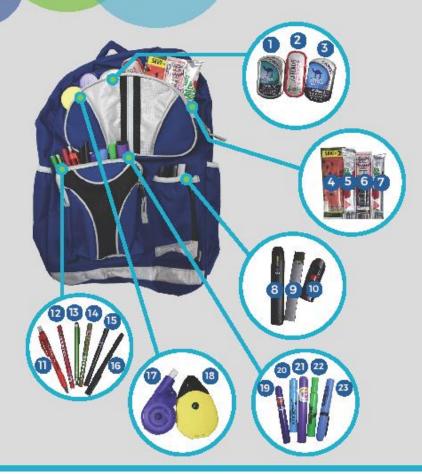

#### Big Tobacco

#### backpack?

Tobacco products are designed to look like everyday items like candy and school supplies. Don't let the tobacco industry hook your kids for a lifetime of addiction.

#### \*\* = Tobacco Product

- 1) Camel Snus\*\*
- 2) Altoids gum
- 3) Camel Snus\*\*
- 4) Watermelon cigarillo\*\*
- 5) Fruit Roll-Ups
- 6) Berry-flavored cigar wraps\*\*
- 7) Fruit Roll-Ups

- 8) blu e-cigarette\*\*
- 9) JUUL\*\*
- 10) USB flash drive
- 11) Pen
- 12) Starbuzz e-cigarette\*\*
- 13) Pen
- 14) Starbuzz e-cigarette\*\*
- 15) blu e-cigarette\*\*

- 16) Pen
- 17) White-out
- 18) Suorin Drop e-cigarette\*\*
- 19) Phillies cigarillo\*\*
- 20) Highlighter
- 21) Swisher Sweets cigarillo\*\*
- 22) Highlighter
- 23) Highlighter