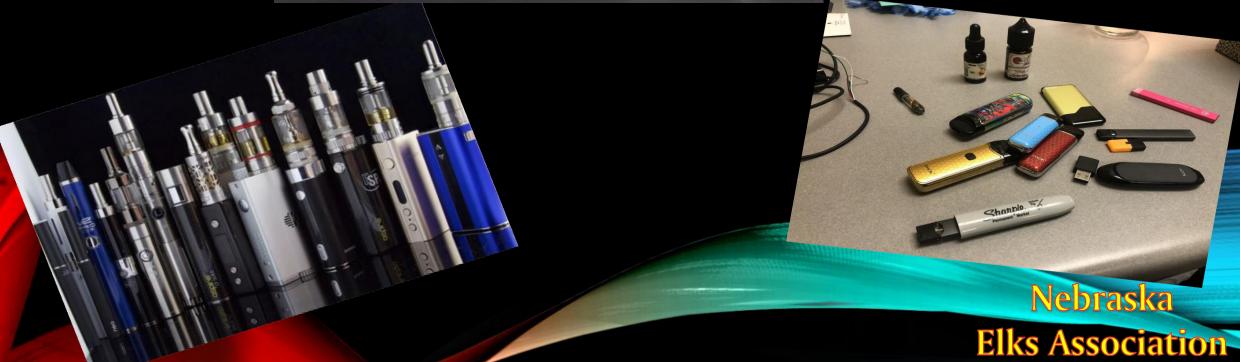

## Recently confiscated in a Grand Island school

Bluetooth to phones and can read messages, play games and even tracks exercise.

Nebraska

**Elks Association** 