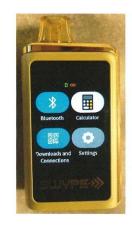

## Recently confiscated in a Grand Island school

Bluetooth to phones and can read messages, play games and even tracks exercise.