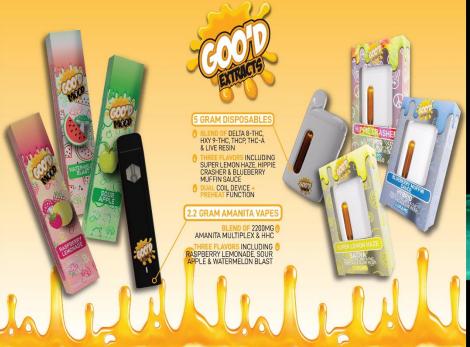

#### INGREDIENTS TO WATCH FOR AND BEWARE OF

AMANITA – Mushroom Muscaria – Psilocybin Mushrooms – Hallucinogen

TIANEPTINE – Tia, Tianna, Neptune & Pegasus - Antidepressant

KAVA - Piper Methysticum – Ceremonial plant - Very bad withdrawals

PHENIBUT – Beta-Phenyl – GABA – Potentiator – Increases effects of other drugs

THC SYNTHETICS – Delta 8, Delta 9, Delta 10 & Delta 11 (new synthetic)

THC-A, THC-O, THC-P, THC-V & HHC – Known to cause seizures

As per the 2018 Farm Bill, any product produced from hemp plants which contains less than 0.3%

THC can be distributed without any restrictions or oversight. BUT WHO QUARANTEES < 0.3%?

NICOTINE SALTS – Nic Salt, Salt Nicotine – Synthetic, stronger than natural nicotine