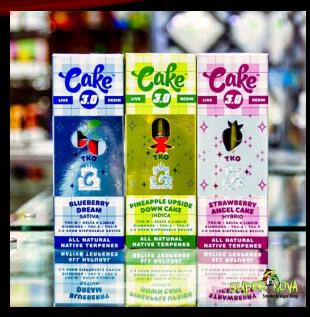

#### INGREDIENTS TO WATCH FOR AND BEWARE OF

AMANITA – Mushroom Muscaria – Psilocybin Mushrooms – Hallucinogen

TIANEPTINE – Tia, Tianna, Neptune & Pegasus - Antidepressant

KAVA - Piper Methysticum – Ceremonial plant - Very bad withdrawals

PHENIBUT – Beta-Phenyl – GABA – Potentiator – Increases effects of other drugs

THC SYNTHETICS – Delta 8, Delta 9, Delta 10 & Delta 11 (new synthetic)

THC-A, THC-O, THC-P, THC-V & HHC – Known to cause seizures

As per the 2018 Farm Bill, any product produced from hemp plants which contains less than 0.3%

THC can be distributed without any restrictions or oversight. BUT WHO QUARANTEES < 0.3%?

NICOTINE SALTS – Nic Salt, Salt Nicotine – Synthetic, stronger than natural nicotine