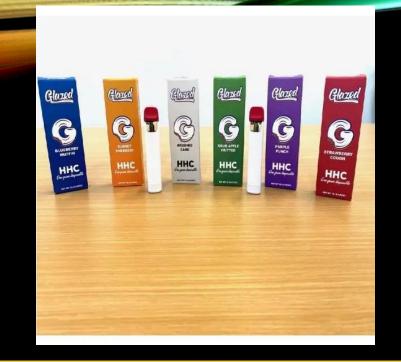

#### INGREDIENTS TO WATCH FOR AND BEWARE OF

AMANITA – Mushroom Muscaria – Psilocybin Mushrooms – Hallucinogen

TIANEPTINE – Tia, Tianna, Neptune & Pegasus - Antidepressant

KAVA - Piper Methysticum – Ceremonial plant - Very bad withdrawals

PHENIBUT – Beta-Phenyl – GABA – Potentiator – Increases effects of other drugs

THC SYNTHETICS – Delta 8, Delta 9, Delta 10 & Delta 11 (new synthetic)

THC-A, THC-O, THC-P, THC-V & HHC – Known to cause seizures

As per the 2018 Farm Bill, any product produced from hemp plants which contains less than 0.3%

THC can be distributed without any restrictions or oversight. BUT WHO QUARANTEES < 0.3%?

NICOTINE SALTS – Nic Salt, Salt Nicotine – Synthetic, stronger than natural nicotine