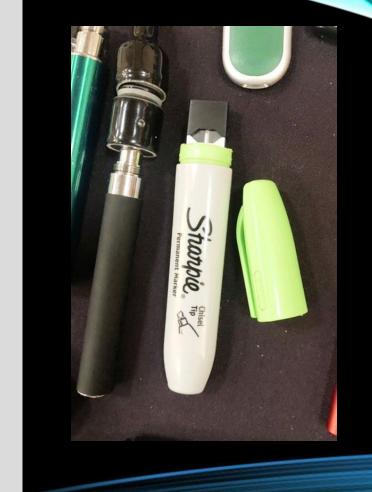

#### \*\* = Tobacco Product

- 1) Camel Snus\*\*
- 2) Altoids gum
- 3) Camel Snus\*\*
- 4) Watermelon cigarillo\*\*
- 5) Fruit Roll-Ups
- 6) Berry-flavored cigar wraps\*\*
- 7) Fruit Roll-Ups

- 8) blu e-cigarette\*\*
- 9) JUUL\*\*
- 10) USB flash drive
- 11) Pen
- 12) Starbuzz e-cigarette\*\*
- 13) Pen
- 14) Starbuzz e-cigarette\*\*
- 15) blu e-cigarette\*\*

- 16) Pen
- 17) White-out
- 18) Suorin Drop e-cigarette\*\*
- 19) Phillies cigarillo\*\*
- 20) Highlighter
- 21) Swisher Sweets cigarillo\*\*
- 22) Highlighter
- 23) Highlighter