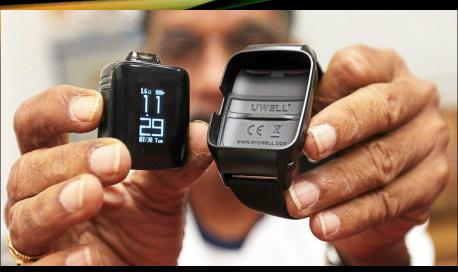

## Recently confiscated in a Grand Island school

Bluetooth to phones and can read messages, play games and even tracks exercise.